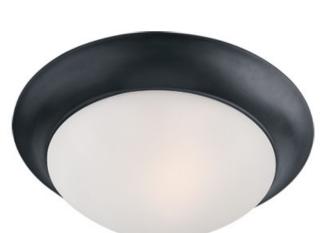

## **PRODUCT DESCRIPTION**

Maxim Lighting's commitment to both the residential lighting and the home building industries will assure you a product line focused on your lighting needs. With Maxim Lighting you will find quality product that is well designed, well priced and readily available.

## MEASUREMENTS

DIMENSION : 14" L x 14" W x 5" H HANGING WEIGHT : 3.47 lb

LAMPING INPUT VOLTAGE

BULB BULB INCLUDED DIMMABLE

DLTAGE : 120V : 2 x 60W Incandescent E26 Medium , 120W Total CLUDED : (Not Included) :LE :

## FINISHES OPTION

GLASS Frosted FT

MATERIAL Glass, Steel

RATINGS CETLus Damp Location

ADDITIONAL OPERATING TEMPERATURE: -20°C (-4°F), 40°C (104°F)

Always consult a qualified electrician before installing any lighting product.