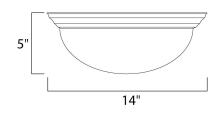

## MEASUREMENTS

DIMENSION : 14" L x 14" W x 5" H HANGING WEIGHT : 3.47 lb

LAMPING INPUT VOLTAGE

BULB BULB INCLUDED DIMMABLE

DLTAGE : 120V : 2 x 60W Incandescent E26 Medium , 120W Total CLUDED : (Not Included) :LE :