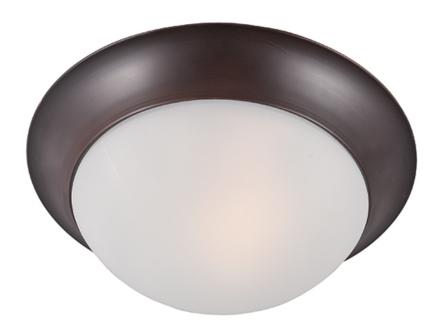

## PRODUCT DESCRIPTION

Maxim Lighting's commitment to both the residential lighting and the home building industries will assure you a product line focused on your lighting needs. With Maxim Lighting you will find quality product that is well designed, well priced and readily available.

## **FINISHES OPTION**

Black (BK)

Oil Rubbed Bronze (OI)

Satin Nickel (SN)

**GLASS** 

Frosted FT

MATERIAL

Glass, Steel