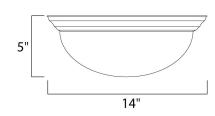

## **MEASUREMENTS**

DIMENSION : 14" L x 14" W x 5" H

HANGING WEIGHT : 3.47 lb

LAMPING

INPUT VOLTAGE : 120V

: 2 x 60W Incandescent E26 Medium , 120W Total

BULB INCLUDED : (Not Included)

DIMMABLE