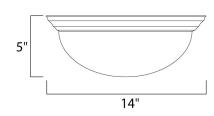

## **MEASUREMENTS**

DIMENSION : 14" L x 14" W x 5" H

HANGING WEIGHT : 3.47 lb

LAMPING

INPUT VOLTAGE : 120V

: 2 x 60W Incandescent E26 Medium , 120W Total

BULB INCLUDED : (Not Included)

DIMMABLE