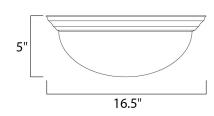

## **MEASUREMENTS**

DIMENSION : 16.5" L x 16.5" W x 5" H

HANGING WEIGHT : 4.85 lb