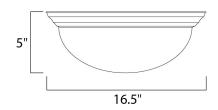

## MEASUREMENTS

DIMENSION : 16.5" L x 16.5" W x 5" H HANGING WEIGHT : 4.85 lb

LAMPING

BULB BULB INCLUDED DIMMABLE

INPUT VOLTAGE : 120V : 3 x 60W Incandescent E26 Medium , 180W Total : (Not Included) :