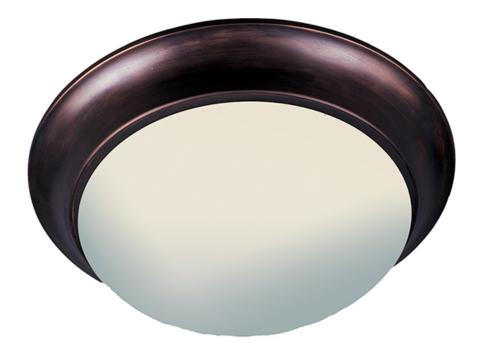

## **PRODUCT DESCRIPTION**

Maxim Lighting's commitment to both the residential lighting and the home building industries will assure you a product line focused on your lighting needs. With Maxim Lighting you will find quality product that is well designed, well priced and readily available.

## Black (BK) Oil Rubbed Bronze (OI) Satin Nickel (SN)

Textured White (TW)

GLASS Frosted FT

MATERIAL Glass, Steel

RATINGS cETLus Damp Location

ADDITIONAL OPERATING TEMPERATURE: -20°C (-4°F), 40°C (104°F)

Always consult a qualified electrician before installing any lighting product.