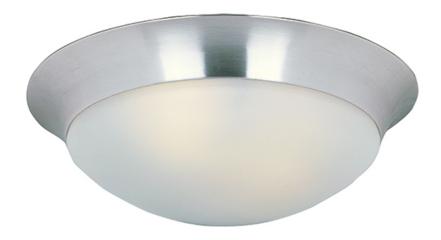

## PRODUCT DESCRIPTION

Maxim Lighting's commitment to both the residential lighting and the home building industries will assure you a product line focused on your lighting needs. With Maxim Lighting you will find quality product that is well designed, well priced and readily available.



## **MEASUREMENTS**

DIMENSION : 16.5" L x 16.5" W x 5" H

HANGING WEIGHT : 4.85 lb

#### LAMPING

INPUT VOLTAGE : 120V

BULB : 3 x 60W Incandescent E26 Medium, 180W Total

BULB INCLUDED : (Not Included)

DIMMABLE :

#### **FINISHES OPTION**



Oil Rubbed Bronze (OI)





## **GLASS**

Frosted FT

## MATERIAL

Glass, Steel

#### RATINGS

cETLus

Damp Location



#### ADDITIONAL

OPERATING TEMPERATURE: -20°C (-4°F), 40°C (104°F)

Always consult a qualified electrician before installing any lighting pro