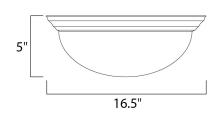

# **MEASUREMENTS**

DIMENSION : 16.5" L x 16.5" W x 5" H

HANGING WEIGHT : 4.85 lb