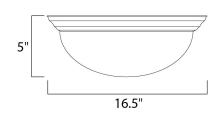

# **MEASUREMENTS**

DIMENSION : 16.5" L x 16.5" W x 5" H

HANGING WEIGHT : 4.85 lb