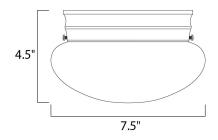

## **MEASUREMENTS** DIMENSION

: 7.5" L x 7.5" W x 4.5" H HANGING WEIGHT

LAMPING INPUT VOLTAGE BULB BULB INCLUDED

: 1.06 lb

:120V : 1 x 60W Incandescent E26 Medium , 60W Total : (Not Included) DIMMABLE :