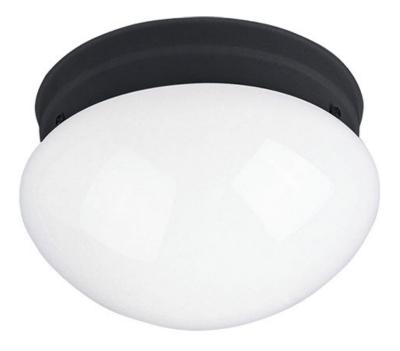

## **PRODUCT DESCRIPTION**

Maxim Lighting's commitment to both the residential lighting and the home building industries will assure you a product line focused on your lighting needs. With Maxim Lighting you will find quality product that is well designed, well priced and readily available.

## **FINISHES OPTION**

Black (BK) White (WT)

GLASS White WT

MATERIAL Glass, Steel

RATINGS cETLus Damp Location

ADDITIONAL OPERATING TEMPERATURE: -20°C (-4°F), 40°C (104°F)

Always consult a qualified electrician before installing any lighting product.