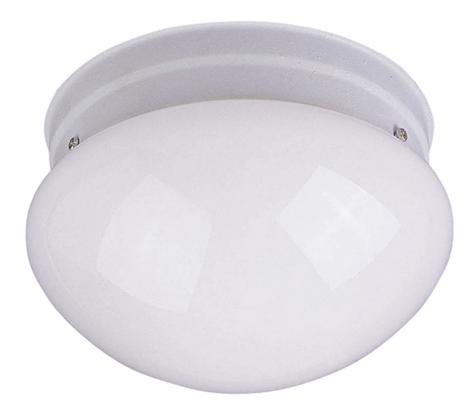

## **PRODUCT DESCRIPTION**

Maxim Lighting's commitment to both the residential lighting and the home building industries will assure you a product line focused on your lighting needs. With Maxim Lighting you will find quality product that is well designed, well priced and readily available.

## **FINISHES OPTION**

Black (BK) White (WT)

GLASS White WT

MATERIAL Glass, Steel

RATINGS cETLus Damp Location

ADDITIONAL OPERATING TEMPERATURE: -20°C (-4°F), 40°C (104°F)

Always consult a qualified electrician before installing any lighting product.