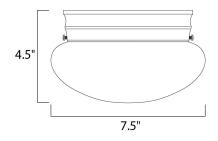

## **MEASUREMENTS** DIMENSION

: 7.5" L x 7.5" W x 4.5" H HANGING WEIGHT : 1.06 lb

LAMPING INPUT VOLTAGE BULB BULB INCLUDED

:120V

: 1 x 60W Incandescent E26 Medium , 60W Total : (Not Included) DIMMABLE :