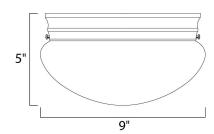

## PRODUCT DESCRIPTION

Maxim Lighting's commitment to both the residential lighting and the home building industries will assure you a product line focused on your lighting needs. With Maxim Lighting you will find quality product that is well designed, well priced and readily available.



# **MEASUREMENTS**

DIMENSION : 9" L x 9" W x 5" H

HANGING WEIGHT : 1.34 lb

#### LAMPING

INPUT VOLTAGE : 120V

BULB : 2 x 60W Incandescent E26 Medium, 120W Total

BULB INCLUDED : (Not Included)

DIMMABLE

#### **FINISHES OPTION**

Black (BK)

Oil Rubbed Bronze (OI)



White (WT)

## **GLASS**

White WT

# MATERIAL

Glass, Steel

### **RATINGS**

**CETLUS** Damp Location







### ADDITIONAL

OPERATING TEMPERATURE: -20°C (-4°F), 40°C (104°F)

Always consult a qualified electrician before installing any lighting product.



WESTERN DISTRIBUTION CENTER (HEADQUARTER) 253 NORTH VINELAND AVE I CITY OF INDUSTRY, CA 91746

**EASTERN DISTRIBUTION CENTER** 101 GARDNER PARK | PEACHTREE CITY, GA 30269

P. 626.956.4200 | F. 626.956.4225 | maximlighting.com