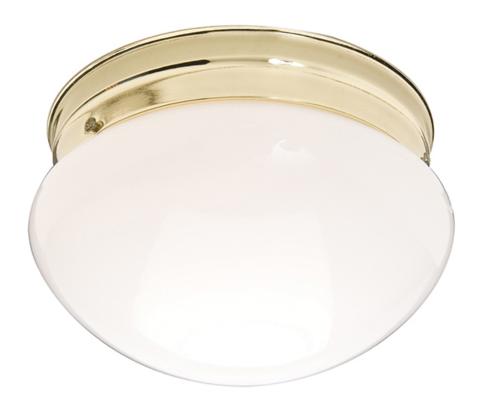

## PRODUCT DESCRIPTION

Maxim Lighting's commitment to both the residential lighting and the home building industries will assure you a product line focused on your lighting needs. With Maxim Lighting you will find quality product that is well designed, well priced and readily available.

## **FINISHES OPTION**

Black (BK)

Oil Rubbed Bronze (OI)

Polished Brass (PB) Satin Nickel (SN)

White (WT)

**GLASS** 

White WT

MATERIAL

Glass, Steel

**RATINGS** 

**CETLUS** Damp Location