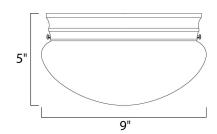

## PRODUCT DESCRIPTION

Maxim Lighting's commitment to both the residential lighting and the home building industries will assure you a product line focused on your lighting needs. With Maxim Lighting you will find quality product that is well designed, well priced and readily available.



# **MEASUREMENTS**

DIMENSION : 9" L x 9" W x 5" H

HANGING WEIGHT : 1.34 lb

#### LAMPING

INPUT VOLTAGE : 120V

BULB : 2 x 60W Incandescent E26 Medium, 120W Total

BULB INCLUDED : (Not Included)

DIMMABLE

## **FINISHES OPTION**

Black (BK)

Oil Rubbed Bronze (OI)

Polished Brass (PB) Satin Nickel (SN)

White (WT)

**GLASS** 

White WT

MATERIAL

Glass, Steel

**RATINGS** 

**CETLUS** Damp Location







### ADDITIONAL

OPERATING TEMPERATURE: -20°C (-4°F), 40°C (104°F)

Always consult a qualified electrician before installing any lighting product.



WESTERN DISTRIBUTION CENTER (HEADQUARTER) 253 NORTH VINELAND AVE I CITY OF INDUSTRY, CA 91746