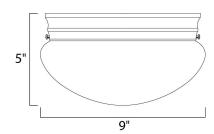

# **MEASUREMENTS**

DIMENSION : 9" L x 9" W x 5" H

HANGING WEIGHT : 1.34 lb

LAMPING

INPUT VOLTAGE : 120V

BULB : 2 x 60W Incandescent E26 Medium, 120W Total

BULB INCLUDED : (Not Included)

DIMMABLE