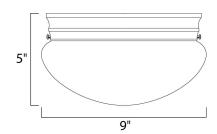

### PRODUCT DESCRIPTION

Maxim Lighting's commitment to both the residential lighting and the home building industries will assure you a product line focused on your lighting needs. With Maxim Lighting you will find quality product that is well designed, well priced and readily available.



# **MEASUREMENTS**

DIMENSION : 9" L x 9" W x 5" H

HANGING WEIGHT : 1.34 lb

#### LAMPING

INPUT VOLTAGE : 120V

BULB : 2 x 60W Incandescent E26 Medium, 120W Total

BULB INCLUDED : (Not Included)

DIMMABLE

#### **FINISHES OPTION**



Oil Rubbed Bronze (OI)



White (WT)

### **GLASS**

White WT

## MATERIAL

Glass, Steel

#### **RATINGS**

**CETLUS** Damp Location







### ADDITIONAL

OPERATING TEMPERATURE: -20°C (-4°F), 40°C (104°F)

Always consult a qualified electrician before installing any lighting product.



WESTERN DISTRIBUTION CENTER (HEADQUARTER) 253 NORTH VINELAND AVE I CITY OF INDUSTRY, CA 91746