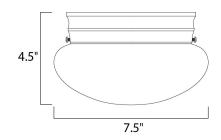

### **MEASUREMENTS**

DIMENSION : 7.5" L x 7.5" W x 4.5" H

HANGING WEIGHT : 1.28 lb