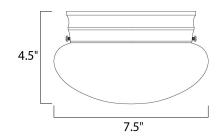

### **MEASUREMENTS**

DIMENSION : 7.5" L x 7.5" W x 4.5" H

HANGING WEIGHT : 1.28 lb