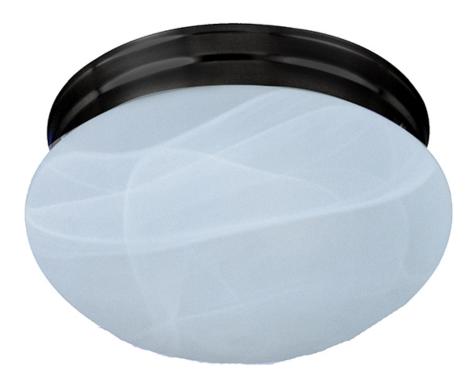

## **PRODUCT DESCRIPTION**

Maxim Lighting's commitment to both the residential lighting and the home building industries will assure you a product line focused on your lighting needs. With Maxim Lighting you will find quality product that is well designed, well priced and readily available.

## **MEASUREMENTS** DIMENSION

HANGING WEIGHT

LAMPING BULB BULB INCLUDED DIMMABLE

: 7.5" L x 7.5" W x 4.5" H : 1.28 lb

INPUT VOLTAGE : 120V : 1 x 60W Incandescent E26 Medium , 60W Total : (Not Included) :

## **FINISHES OPTION**

GLASS Marble MR

MATERIAL Glass, Steel

RATINGS cETLus Damp Location

ADDITIONAL OPERATING TEMPERATURE: -20°C (-4°F), 40°C (104°F)

Always consult a qualified electrician before installing any lighting product.