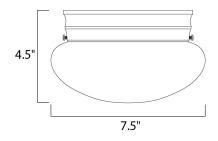

## **MEASUREMENTS** DIMENSION

HANGING WEIGHT

LAMPING BULB BULB INCLUDED DIMMABLE

: 7.5" L x 7.5" W x 4.5" H : 1.28 lb

INPUT VOLTAGE : 120V : 1 x 60W Incandescent E26 Medium , 60W Total : (Not Included) :