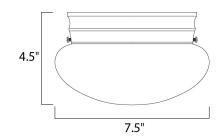

### **MEASUREMENTS**

DIMENSION : 7.5" L x 7.5" W x 4.5" H

HANGING WEIGHT : 1.28 lb