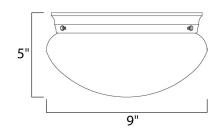

# PRODUCT DESCRIPTION

Maxim Lighting's commitment to both the residential lighting and the home building industries will assure you a product line focused on your lighting needs. With Maxim Lighting you will find quality product that is well designed, well priced and readily available.



# **MEASUREMENTS**

DIMENSION : 9" L x 9" W x 5" H

HANGING WEIGHT : 2.18 lb

#### LAMPING

INPUT VOLTAGE : 120V

: 2 x 60W Incandescent E26 Medium , 120W Total

BULB INCLUDED : (Not Included)

DIMMABLE

### **FINISHES OPTION**



# **GLASS**

Frosted FT

### MATERIAL

Glass, Steel

### **RATINGS**

**CETLUS** Damp Location







# ADDITIONAL

OPERATING TEMPERATURE: -20°C (-4°F), 40°C (104°F)

Always consult a qualified electrician before installing any lighting product.



WESTERN DISTRIBUTION CENTER (HEADQUARTER) 253 NORTH VINELAND AVE I CITY OF INDUSTRY, CA 91746