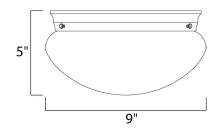

## MEASUREMENTS DIMENSION

: 9" L x 9" W x 5" H HANGING WEIGHT : 2.18 lb

:

LAMPING BULB BULB INCLUDED

DIMMABLE

INPUT VOLTAGE : 120V : 2 x 60W Incandescent E26 Medium , 120W Total : (Not Included)