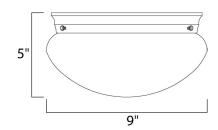

## PRODUCT DESCRIPTION

Maxim Lighting's commitment to both the residential lighting and the home building industries will assure you a product line focused on your lighting needs. With Maxim Lighting you will find quality product that is well designed, well priced and readily available.



## **MEASUREMENTS**

DIMENSION : 9" L x 9" W x 5" H

HANGING WEIGHT : 2.18 lb

#### LAMPING

INPUT VOLTAGE : 120V

: 2 x 60W Incandescent E26 Medium , 120W Total

BULB INCLUDED : (Not Included)

DIMMABLE

### **FINISHES OPTION**



# **GLASS**

Marble MR

## MATERIAL

Glass, Steel

### **RATINGS**

**CETLUS** Damp Location







### ADDITIONAL

OPERATING TEMPERATURE: -20°C (-4°F), 40°C (104°F)

Always consult a qualified electrician before installing any lighting product.



WESTERN DISTRIBUTION CENTER (HEADQUARTER) 253 NORTH VINELAND AVE I CITY OF INDUSTRY, CA 91746