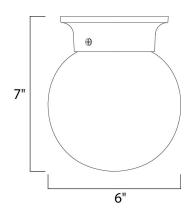

## **PRODUCT DESCRIPTION**

Maxim Lighting's commitment to both the residential lighting and the home building industries will assure you a product line focused on your lighting needs. With Maxim Lighting you will find quality product that is well designed, well priced and readily available.



## **MEASUREMENTS**

DIMENSION : 6" L x 6" W x 7" H

HANGING WEIGHT : 0.55 lb

### **LAMPING**

INPUT VOLTAGE : 120V

: 1 x 60W Incandescent E26 Medium, 60W Total

**BULB INCLUDED** : (Not Included)

DIMMABLE

#### **FINISHES OPTION**

White (WT)

## **GLASS**

White WT

#### MATERIAL

Glass, Steel

### **RATINGS**

cETLus

Damp Location







# **ADDITIONAL**

OPERATING TEMPERATURE: -20°C (-4°F), 40°C (104°F)

Always consult a qualified electrician before installing any lighting product.



WESTERN DISTRIBUTION CENTER (HEADQUARTER) 253 NORTH VINELAND AVE I CITY OF INDUSTRY, CA 91746

## **EASTERN DISTRIBUTION CENTER**

101 GARDNER PARK | PEACHTREE CITY, GA 30269

P. 626.956.4200 | F. 626.956.4225 | maximlighting.com