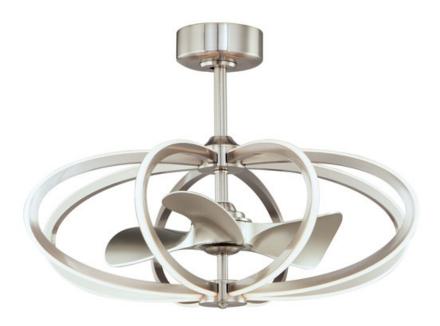

### PRODUCT DESCRIPTION

The Solstice Fandelight houses a Wifi-enabled fan within a cage of artfully bent Satin Nickel channels to create a classic form in light. The Smart control functions operate both the fan and the light itself. Adjust the color temperature and light intensity by use of the remote provided or Smart Home apps without the use of a gateway.

## **MEASUREMENTS**

DIMENSION : 33.5" W x 24.25" H
MAX OAH : 24.25" OAH

CANOPY : 7.25" W x 2.75" H x 7.25" L

HANGING WEIGHT : 19.4 lb

# LAMPING

INPUT VOLTAGE : 120V

LUMENS : 6,640 Rated (4,320 Del.)

BULB : 8 x 7.5W LED PCB Integrated , 60W Total

BULB INCLUDED : (Integrated)

DIMMABLE : By Remote Control or Smart Life App

CRI : 80 CRI COLOR\_TEMP : 2700-4000K

## MATERIAL

Aluminum+Steel+ABS