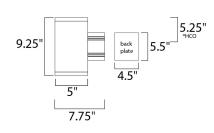

# **MEASUREMENTS**

DIMENSION : 5" W x 9.25" H x 7.75" Ext **BACK PLATE** : 4.5" W x 5.5" H x 5.25" HCO

HANGING WEIGHT : 3.99 lb

\*height from center of outlet to the top of the fixture