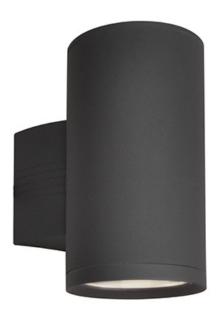

## PRODUCT DESCRIPTION

Indirect exterior lighting not only provides illumination where you want it but also highlights the building structure for a beautiful architectural effect. Our collection of up and down lighting fixtures are available in both Architectural Bronze and Brushed Aluminum. They are also available in both Incandescent and LED. The fixtures are sealed with screw lenses that are water tight and allows, for the use of standard light bulbs.

#### **FINISHES OPTION**

Architectural Bronze (ABZ) Brushed Aluminum (AL)