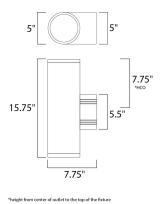

| MEASUREMENTS                 |                                                |
|------------------------------|------------------------------------------------|
| DIMENSION                    | : 5" W x 15.75" H x 7.75" Ext                  |
| BACK PLATE                   | : 5" W x 5.5" H x 7.75" HCO                    |
| HANGING WEIGHT               | : 5.5 lb                                       |
| LAMPING                      |                                                |
| INPUT VOLTAGE                | : 120V                                         |
| BULB                         | : 2 x 75W Incandescent E26 Medium , 150W Total |
| BULB INCLUDED                | : (Not Included)                               |
| DIMMABLE                     | :                                              |
| LIGHTING DIRECTION : Up/Down |                                                |