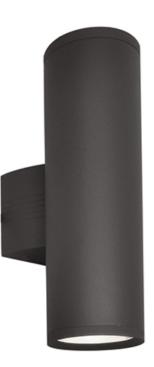

## **PRODUCT DESCRIPTION**

Indirect exterior lighting not only provides illumination where you want it but also highlights the building structure for a beautiful architectural effect. Our collection of up and down lighting fixtures are available in both Architectural Bronze and Brushed Aluminum. They are also available in both Incandescent and LED. The fixtures are sealed with screw lenses that are water tight and allows, for the use of standard light bulbs.

| MEASUREMENTS                 |                                                |
|------------------------------|------------------------------------------------|
| DIMENSION                    | : 5" W x 15.75" H x 7.75" Ext                  |
| BACK PLATE                   | : 5" W x 5.5" H x 7.75" HCO                    |
| HANGING WEIGHT               | : 5.5 lb                                       |
| LAMPING                      |                                                |
| INPUT VOLTAGE                | : 120V                                         |
| BULB                         | : 2 x 75W Incandescent E26 Medium , 150W Total |
| BULB INCLUDED                | : (Not Included)                               |
| DIMMABLE                     | :                                              |
| LIGHTING DIRECTION : Up/Down |                                                |