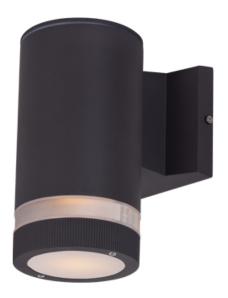

#### PRODUCT DESCRIPTION

Indirect exterior lighting not only provides illumination where you want it but also highlights the building structure for a beautiful architectural effect. Our collection of up and down lighting fixtures are available in both Architectural Bronze and Brushed Aluminum. They are also available in both Incandescent and LED. The fixtures are sealed with screw lenses that are water tight and allows, for the use of standard light bulbs.