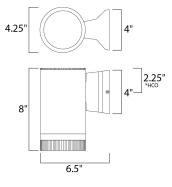

\*height from center of outlet to the top of the fixture

#### **MEASUREMENTS**

DIMENSION : 4.25" W x 8" H x 6.5" Ext BACK PLATE : 4" W x 4" H x 2.25" HCO

HANGING WEIGHT : 2.57 lb