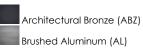

## **PRODUCT DESCRIPTION**

Indirect exterior lighting not only provides illumination where you want it but also highlights the building structure for a beautiful architectural effect. Our collection of up and down lighting fixtures are available in both Architectural Bronze and Brushed Aluminum. They are also available in both Incandescent and LED. The fixtures are sealed with screw lenses that are water tight and allows, for the use of standard light bulbs.

## FINISHES OPTION

MATERIAL Aluminum + Glass

RATINGS cETLus Wet Location