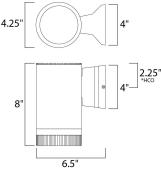

\*height from center of outlet to the top of the fixture

| ME | ASUREMENTS |
|----|------------|
|    |            |

BULB

DIMMABLE

| LAMPING        |  |
|----------------|--|
| HANGING WEIGHT |  |
| BACK PLATE     |  |
|                |  |

: 4.25" W x 8" H x 6.5" Ext : 4" W x 4" H x 2.25" HCO : 2.57 lb

INPUT VOLTAGE :120V

:

: 1 x 50W Incandescent E26 Medium , 50W Total **BULB INCLUDED** : (Not Included)