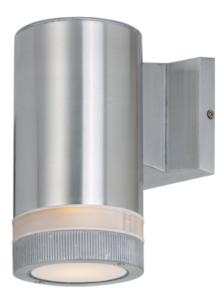

## **PRODUCT DESCRIPTION**

Indirect exterior lighting not only provides illumination where you want it but also highlights the building structure for a beautiful architectural effect. Our collection of up and down lighting fixtures are available in both Architectural Bronze and Brushed Aluminum. They are also available in both Incandescent and LED. The fixtures are sealed with screw lenses that are water tight and allows, for the use of standard light bulbs.

: 4.25" W x 8" H x 6.5" Ext : 4" W x 4" H x 2.25" HCO : 2.57 lb

INPUT VOLTAGE :120V

:

: 1 x 50W Incandescent E26 Medium , 50W Total **BULB INCLUDED** : (Not Included)

## FINISHES OPTION

MATERIAL Aluminum + Glass

RATINGS cETLus Wet Location