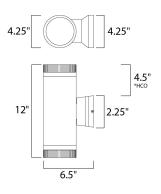

\*height from center of outlet to the top of the fixture

## **MEASUREMENTS**

DIMENSION : 4.25" W x 12" H x 6.5" Ext BACK PLATE : 4.63" W x 4.63" H x 4.5" HCO

HANGING WEIGHT : 3.3 lb

LAMPING

INPUT VOLTAGE : 120V

**BULB** : 2 x 9W LED E26 Medium, 18W Total

**BULB INCLUDED** : (Not Included)