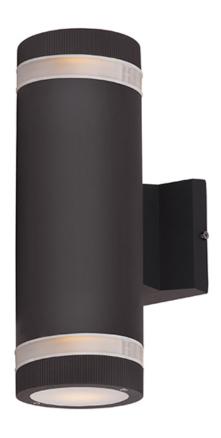

# **PRODUCT DESCRIPTION**

Indirect exterior lighting not only provides illumination where you want it but also highlights the building structure for a beautiful architectural effect. Our collection of up and down lighting fixtures are available in both Architectural Bronze and Brushed Aluminum. They are also available in both Incandescent and LED. The fixtures are sealed with screw lenses that are water tight and allows, for the use of standard light bulbs.