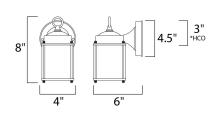

\*height from center of outlet to the top of the fixture

## **MEASUREMENTS**

DIMENSION : 4.5" W x 8" H x 6" Ext **BACK PLATE** : 4.5" W x 4.5" H x 3" HCO

HANGING WEIGHT : 1.65 lb