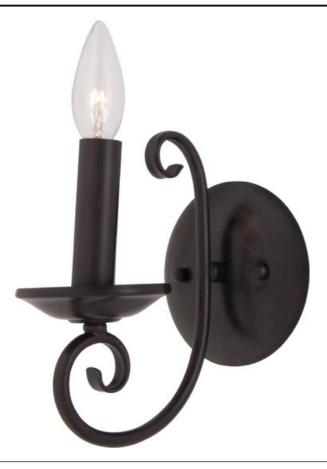

### PRODUCT DESCRIPTION

Simple yet stylish, this collection is perfect for any decor. Offered in Oil Rubbed Bronze or Satin Nickel finishes.

#### FINISHES OPTION

Oil Rubbed Bronze (OI)

MATERIAL Steel

RATINGS CETLus Damp Location