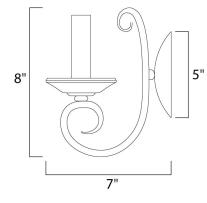

#### MEASUREMENTS

DIMENSION MAX OAH HANGING WEIGHT

# LAMPING

INPUT VOLTAGE BULB BULB INCLUDED

```
DIMMABLE
```

LIGHTING\_DIRECTION : Up

: 5" W x 8" H x 7" Ext

## : 5" W x 5" H : 0.92 lb

IAGE : 120V : 1 x 60W Incandescent E12 Candelabra , 60W Total JDED : (Not Included) :