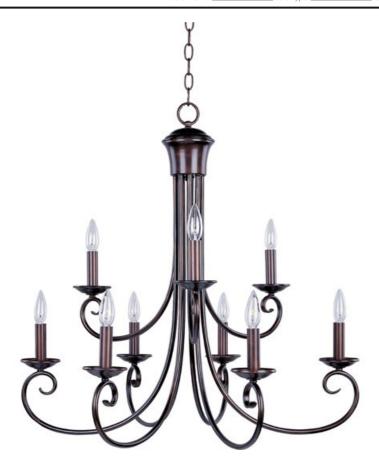

# PRODUCT DESCRIPTION

Simple yet stylish, this collection is perfect for any decor. Offered in Oil Rubbed Bronze or Satin Nickel finishes.

### LAMPING

INPUT VOLTAGE : 120V

BULB : 9 x 60W Incandescent E12 Candelabra , 540W Total

BULB INCLUDED : (Not Included)

DIMMABLE :