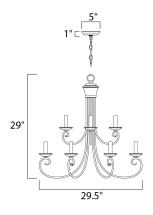

### **MEASUREMENTS**

DIMENSION : 29.5" L x 29.5" W x 29" H

MAX OAH : 101" OAH

CANOPY : 5" W x 1" H x 5" L

HANGING WEIGHT : 9 lb