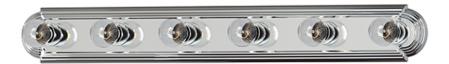

## **MEASUREMENTS**

DIMENSION : 36" W x 4.75" H x 5" Ext **BACK PLATE** : 4" W x 32" H x 2.3" HCO

HANGING WEIGHT : 2.8 lb

LAMPING

INPUT VOLTAGE : 120V

: 6 x 60W Incandescent E26 Medium, 360W Total

BULB INCLUDED : (Not Included)