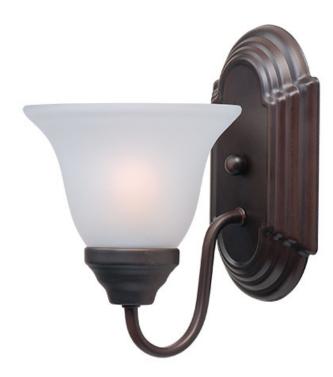

### PRODUCT DESCRIPTION

When you need necessary lighting for your home, think Essential first. Essential collection's selection of traditional, transitional and contemporary lighting focuses on simple design to brighten up any room. Fixtures come in choice of Oil Rubbed Bronze, Polished Brass, Polished Chrome and Satin Nickel to meet your specific design requirements.

#### **FINISHES OPTION**

Oil Rubbed Bronze (OI) Satin Nickel (SN)

## **GLASS**

Frosted FT