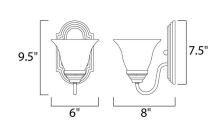

## **MEASUREMENTS**

**DIMENSION** : 6" W x 9.5" H x 8" Ext MAX OAH : 5" W x 7.5" H HANGING WEIGHT : 1.43 lb