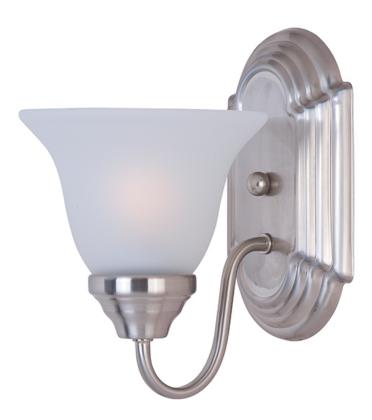

## PRODUCT DESCRIPTION

When you need necessary lighting for your home, think Essential first. Essential collection's selection of traditional, transitional and contemporary lighting focuses on simple design to brighten up any room. Fixtures come in choice of Oil Rubbed Bronze, Polished Brass, Polished Chrome and Satin Nickel to meet your specific design requirements.

# **GLASS**

Frosted FT

## MATERIAL

Aluminum