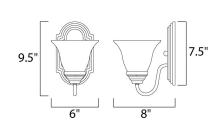

## **MEASUREMENTS**

**DIMENSION** : 6" W x 9.5" H x 8" Ext MAX OAH : 5" W x 7.5" H HANGING WEIGHT : 1.43 lb