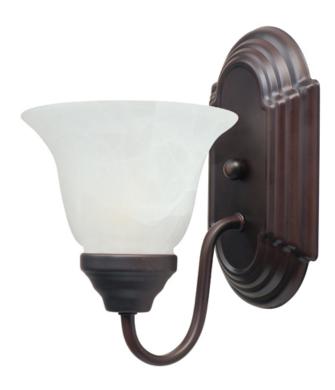

### PRODUCT DESCRIPTION

When you need necessary lighting for your home, think Essential first. Essential collection's selection of traditional, transitional and contemporary lighting focuses on simple design to brighten up any room. Fixtures come in choice of Oil Rubbed Bronze, Polished Brass, Polished Chrome and Satin Nickel to meet your specific design requirements.

# **GLASS**

Marble MR

### MATERIAL

Aluminum