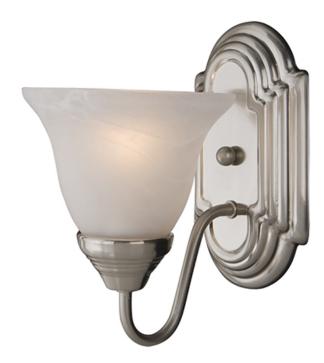

## PRODUCT DESCRIPTION

When you need necessary lighting for your home, think Essential first. Essential collection's selection of traditional, transitional and contemporary lighting focuses on simple design to brighten up any room. Fixtures come in choice of Oil Rubbed Bronze, Polished Brass, Polished Chrome and Satin Nickel to meet your specific design requirements.

# **GLASS**

Marble MR

## MATERIAL

Aluminum