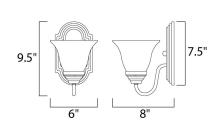

# **MEASUREMENTS**

**DIMENSION** : 6" W x 9.5" H x 8" Ext MAX OAH : 5" W x 7.5" H HANGING WEIGHT : 1.43 lb