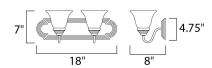

## **MEASUREMENTS**

DIMENSION : 18" W x 7" H x 8" Ext

**BACK PLATE** : 18" W x 4.75" H x 4.07" HCO

HANGING WEIGHT : 3.88 lb