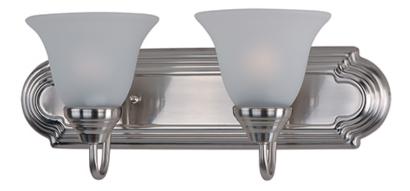

### PRODUCT DESCRIPTION

When you need necessary lighting for your home, think Essential first. Essential collection's selection of traditional, transitional and contemporary lighting focuses on simple design to brighten up any room. Fixtures come in choice of Oil Rubbed Bronze, Polished Brass, Polished Chrome and Satin Nickel to meet your specific design requirements.

#### **FINISHES OPTION**

Oil Rubbed Bronze (OI) Polished Chrome (PC)

Satin Nickel (SN)