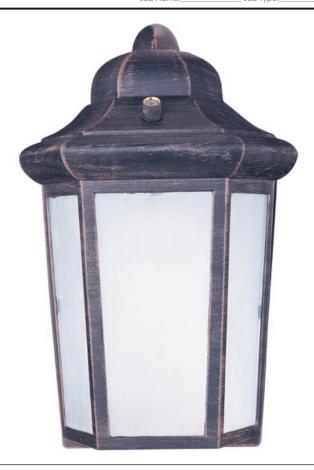

## PRODUCT DESCRIPTION

Maxim Lighting's energy efficiency commitment to both the residential lighting and the home building industries will assure you a product line focused on your basic lighting needs. With the Side Door EE collection you not only will find quality lighting that is well designed, well priced and readily available, but also energy efficient featuring energy saving fluorescent lighting that saves money and allow for low maintenance.

# **MEASUREMENTS**

DIMENSION : 7.75" W x 12.25" H x 5.5" Ext BACK PLATE : 7.5" W x 12" H x 2.5" HCO

HANGING WEIGHT : 2.8 lb

# **FINISHES OPTION**

Rust Patina (RP)

### **GLASS**

Frosted FT

#### MATERIAL

Die Cast Aluminum