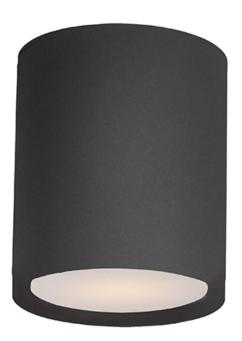

## PRODUCT DESCRIPTION

Indirect exterior lighting not only provides illumination where you want but it also highlights the building structure for a beautiful architectural effect. Our collection of up and down lighting fixtures are available in both Architectural Bronze, Black, and Brushed Aluminum.

## MATERIAL

Aluminum + Glass