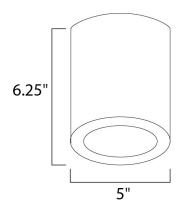

## **MEASUREMENTS**

DIMENSION : 5" L x 5" W x 6.25" H

HANGING WEIGHT : 3.03 lb