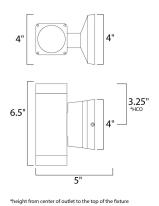

# **MEASUREMENTS**

DIMENSION : 4" W  $\times$  6.75" H  $\times$  5" Ext

**BACK PLATE** : 4.75" W x 4.75" H x 3.25" HCO

HANGING WEIGHT : 3.48 lb

LAMPING

INPUT VOLTAGE :120V

**LUMENS** : 630 Rated (162 Del.)