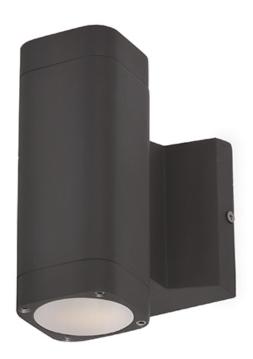

# **PRODUCT DESCRIPTION**

Indirect exterior lighting not only provides illumination where you want but it also highlights the building structure for a beautiful architectural effect. Our collection of up and down lighting fixtures are available in both Architectural Bronze, Black, and Brushed Aluminum.

**BULB** : 2 x 4.5W LED PCB Integrated , 9W Total

**BULB INCLUDED** : (Integrated) DIMMABLE : Triac CL CRI : 80+ CRI COLOR\_TEMP : 3000K LIGHTING\_DIRECTION: Up/Down