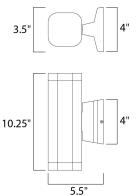

## **MEASUREMENTS** DIMENSION

HANGING WEIGHT

BACK PLATE

: 3.5" W x 10.25" H x 6" Ext : 4.75" W x 2.5" H x 5.25" HCO

**BULB INCLUDED** COLOR\_TEMP

: 3.53 lb

:120V

: 840 Rated : 2 x 6W LED PCB Integrated , 12W Total : (Integrated) :No : 80+ CRI