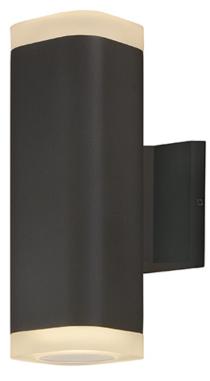

## **PRODUCT DESCRIPTION**

Indirect exterior lighting not only provides illumination where you want but it also highlights the building structure for a beautiful architectural effect. Our collection of up and down lighting fixtures are available in both Architectural Bronze, Black, and Brushed Aluminum.

: 3000K

LIGHTING\_DIRECTION : Up/Down

**FINISHES OPTION** 

MATERIAL Die Cast Aluminum

RATINGS cETLus Wet Location

ADDITIONAL INSTALL UP/DOWN: All **OPERATING TEMPERATURE:** -20°C (-4°F), 40°C (104°F)

Always consult a qualified electrician before installing any lighting product.