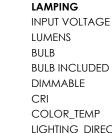

## **MEASUREMENTS** DIMENSION

HANGING WEIGHT

BACK PLATE

: 3.5" W x 10.25" H x 6" Ext : 4.75" W x 2.5" H x 5.25" HCO

**BULB INCLUDED** COLOR\_TEMP

: 3.53 lb

:120V

: 840 Rated : 2 x 6W LED PCB Integrated , 12W Total : (Integrated) :No : 80+ CRI

: 3000K

LIGHTING\_DIRECTION : Up/Down

**FINISHES OPTION** 

MATERIAL Die Cast Aluminum

RATINGS cETLus Wet Location

ADDITIONAL INSTALL UP/DOWN: All **OPERATING TEMPERATURE:** -20°C (-4°F), 40°C (104°F)

Always consult a qualified electrician before installing any lighting product.