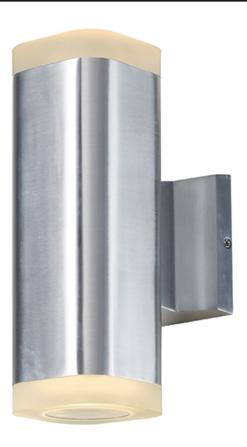

### PRODUCT DESCRIPTION

Indirect exterior lighting not only provides illumination where you want but it also highlights the building structure for a beautiful architectural effect. Our collection of up and down lighting fixtures are available in both Architectural Bronze, Black, and Brushed Aluminum.

BULB INCLUDED : (Integrated)

DIMMABLE : No
CRI : 80+ CRI
COLOR\_TEMP : 3000K
LIGHTING\_DIRECTION : Up/Down

#### **FINISHES OPTION**

Architectural Bronze (ABZ)

Brushed Aluminum (AL)