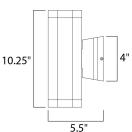

# **MEASUREMENTS**

DIMENSION : 3.5" W x 10.25" H x 6" Ext BACK PLATE : 4.75" W x 2.5" H x 5.25" HCO

HANGING WEIGHT : 3.53 lb

LAMPING

INPUT VOLTAGE : 120V LUMENS : 840 Rated

BULB : 2 x 6W LED PCB Integrated, 12W Total