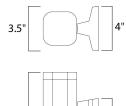

# **MEASUREMENTS**

DIMENSION : 3.5" W x 10.25" H x 6" Ext BACK PLATE : 4.75" W x 2.5" H x 5.25" HCO

HANGING WEIGHT : 3.53 lb

LAMPING

INPUT VOLTAGE : 120V LUMENS : 840 Rated

BULB : 2 x 6W LED PCB Integrated, 12W Total