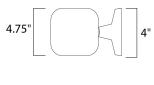

# **MEASUREMENTS**

DIMENSION : 4.75" W x 8.25" H x 7" Ext BACK PLATE : 4.75" W x 4.75" H x 2.5" HCO

HANGING WEIGHT : 4.41 lb

LAMPING

INPUT VOLTAGE : 120V LUMENS : 770 Rated

BULB : 1 x 11W LED PCB Integrated , 11W Total