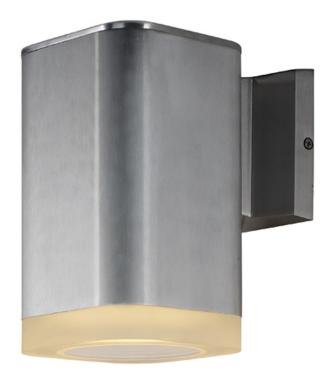

## PRODUCT DESCRIPTION

Indirect exterior lighting not only provides illumination where you want but it also highlights the building structure for a beautiful architectural effect. Our collection of up and down lighting fixtures are available in both Architectural Bronze, Black, and Brushed Aluminum.

BULB INCLUDED : (Integrated)

DIMMABLE : No
CRI : 80+ CRI
COLOR\_TEMP : 3000K
LIGHTING\_DIRECTION : Down