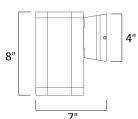

# **MEASUREMENTS**

DIMENSION : 4.75" W x 8.25" H x 7" Ext BACK PLATE : 4.75" W x 4.75" H x 2.5" HCO

HANGING WEIGHT : 4.41 lb

LAMPING

INPUT VOLTAGE : 120V LUMENS : 770 Rated

BULB : 1 x 11W LED PCB Integrated , 11W Total