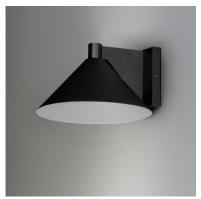

### PRODUCT DESCRIPTION

Aluminum cone shades suspend from a die cast aluminum frame which conforms to the same angle. Available with a Dusk-to-Dawn Motion Sensor and in Aluminum or Matte Black finish, this clean outdoor fixture has visual interest with simple design elements.

# **MEASUREMENTS**

DIMENSION : 8" W x 5.25" H x 9.25" Ext BACK PLATE : 4.75" W x 5.25" H x 2.5" HCO

HANGING WEIGHT : 1.45 lb

LAMPING

INPUT VOLTAGE : 120V

LUMENS : 405 Rated (394 Del.)

BULB : 1 x 8W LED PCB Integrated , 8W Total

#### **FINISHES OPTION**

Black (BK)

Brushed Aluminum (AL)

# MATERIAL

Aluminum