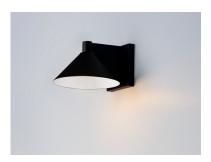

### PRODUCT DESCRIPTION

Aluminum cone shades suspend from a die cast aluminum frame which conforms to the same angle. Available with a Dusk-to-Dawn Motion Sensor and in Aluminum or Matte Black finish, this clean outdoor fixture has visual interest with simple design elements.

# **MEASUREMENTS**

DIMENSION : 8" W x 5.25" H x 9.25" Ext BACK PLATE : 4.75" W x 5.25" H x 2.5" HCO

HANGING WEIGHT : 1.45 lb

LAMPING

INPUT VOLTAGE : 120V

LUMENS : 405 Rated (394 Del.)

BULB : 1 x 8W LED PCB Integrated , 8W Total

#### **FINISHES OPTION**

Black (BK)

Brushed Aluminum (AL)

# MATERIAL

Aluminum