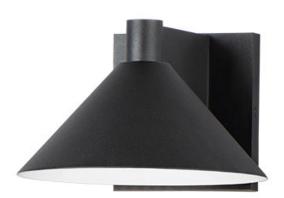

### PRODUCT DESCRIPTION

Aluminum cone shades suspend from a die cast aluminum frame which conforms to the same angle. Available with a Dusk-to-Dawn Motion Sensor and in Aluminum or Matte Black finish, this clean outdoor fixture has visual interest with simple design elements.

# **MEASUREMENTS**

DIMENSION : 8" W x 5.25" H x 9.25" Ext BACK PLATE : 4.75" W x 5.25" H x 2.5" HCO

HANGING WEIGHT : 1.45 lb

LAMPING

INPUT VOLTAGE : 120V

LUMENS : 405 Rated (394 Del.)

BULB : 1 x 8W LED PCB Integrated , 8W Total

#### **FINISHES OPTION**

Black (BK)

Brushed Aluminum (AL)

# MATERIAL

Aluminum