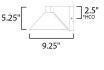

## **MEASUREMENTS** DIMENSION

MAX OAH

\*height from center of outlet to the top of the fixture

: 8" W x 5.25" H x 9.5" Ext : 4.75" W x 5.25" H : 1.5 lb

LAMPING INPUT VOLTAGE

HANGING WEIGHT

:120V : 560 Rated (400 Del.) : 1 x 8W LED AC Integrated , 8W Total : (Integrated) : Triac or ELV : 90 CRI : 3000K