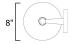

## **MEASUREMENTS** DIMENSION

MAX OAH

\*height from center of outlet to the top of the fixture

: 8" W x 5.25" H x 9.5" Ext : 4.75" W x 5.25" H : 1.5 lb

LAMPING INPUT VOLTAGE

HANGING WEIGHT

:120V : 560 Rated (400 Del.) : 1 x 8W LED AC Integrated , 8W Total : (Integrated) : Triac or ELV : 90 CRI : 3000K