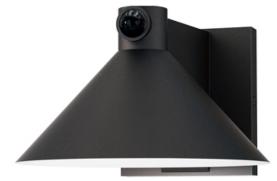

## **PRODUCT DESCRIPTION**

Aluminum cone shades suspend from a die cast aluminum frame which conforms to the same angle. Available with a Dusk-to-Dawn Motion Sensor and in Aluminum or Matte Black finish, this clean outdoor fixture has visual interest with simple design elements.