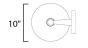

\*height from center of outlet to the top of the fixture

# **MEASUREMENTS** DIMENSION

BACK PLATE

: 10" W x 6" H x 10.25" Ext

HANGING WEIGHT LAMPING

| INPUT VOLT |
|------------|
| LUMENS     |
| BULB       |
| BULB INCLU |
| DIMMABLE   |
| CRI        |

: 4.75" W x 5.25" H x 2.5" HCO : 2.53 lb