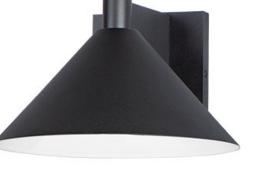

## **PRODUCT DESCRIPTION**

Aluminum cone shades suspend from a die cast aluminum frame which conforms to the same angle. Available with a Dusk-to-Dawn Motion Sensor and in Aluminum or Matte Black finish, this clean outdoor fixture has visual interest with simple design elements.