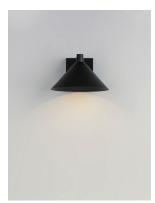

## **PRODUCT DESCRIPTION**

Aluminum cone shades suspend from a die cast aluminum frame which conforms to the same angle. Available with a Dusk-to-Dawn Motion Sensor and in Aluminum or Matte Black finish, this clean outdoor fixture has visual interest with simple design elements.