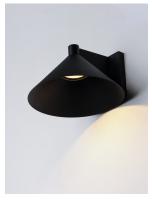

## **PRODUCT DESCRIPTION**

Aluminum cone shades suspend from a die cast aluminum frame which conforms to the same angle. Available with a Dusk-to-Dawn Motion Sensor and in Aluminum or Matte Black finish, this clean outdoor fixture has visual interest with simple design elements.