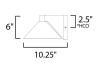

# **MEASUREMENTS** DIMENSION

BACK PLATE

: 10" W x 6" H x 10.25" Ext

HANGING WEIGHT LAMPING

| INPUT VOLT |
|------------|
| LUMENS     |
| BULB       |
| BULB INCLU |
| DIMMABLE   |
| CRI        |

: 4.75" W x 5.25" H x 2.5" HCO : 2.53 lb