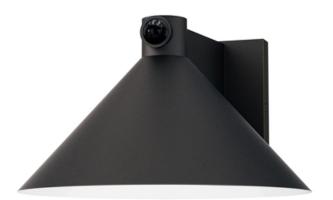

## **PRODUCT DESCRIPTION**

Aluminum cone shades suspend from a die cast aluminum frame which conforms to the same angle. Available with a Dusk-to-Dawn Motion Sensor and in Aluminum or Matte Black finish, this clean outdoor fixture has visual interest with simple design elements.

**DIMENSION** : 10" W x 6" H x 10.5" Ext MAX OAH : 4.75" W x 5.25" H

HANGING WEIGHT : 2.09 lb

LAMPING

INPUT VOLTAGE :120V

**LUMENS** : 700 Rated (500 Del.)

**BULB** : 1 x 10W LED AC Integrated , 10W Total

**BULB INCLUDED** : (Integrated) DIMMABLE : Triac or ELV CRI : 90 CRI COLOR\_TEMP : 3000K LIGHTING\_DIRECTION: Down

# MATERIAL

Aluminum