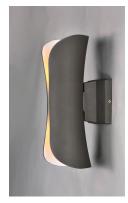

## PRODUCT DESCRIPTION

Softly rolled aluminum does not quite meet at the center, leaving an opening to allow light to escape from its top and bottom, visible all along its center. The scroll series comes in our Architectural Bonze finish with a white interior to better reflect light and create an interesting light pattern on the wall. Suitable for both indoor and outdoor applications.