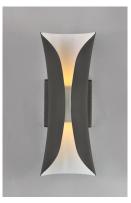

## PRODUCT DESCRIPTION

Softly rolled aluminum does not quite meet at the center, leaving an opening to allow light to escape from its top and bottom, visible all along its center. The scroll series comes in our Architectural Bonze finish with a white interior to better reflect light and create an interesting light pattern on the wall. Suitable for both indoor and outdoor applications.