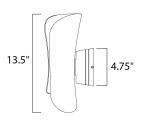

# **MEASUREMENTS**

DIMENSION : 5.25" W x 13.5" H x 6.25" Ext BACK PLATE : 4.75" W x 4.75" H x 6.75" HCO

HANGING WEIGHT : 3.67 lb