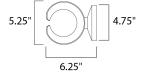

# **MEASUREMENTS**

DIMENSION : 5.25" W x 13.5" H x 6.25" Ext BACK PLATE : 4.75" W x 4.75" H x 6.75" HCO

HANGING WEIGHT : 3.67 lb