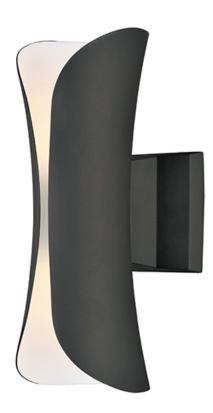

## PRODUCT DESCRIPTION

Softly rolled aluminum does not quite meet at the center, leaving an opening to allow light to escape from its top and bottom, visible all along its center. The scroll series comes in our Architectural Bonze finish with a white interior to better reflect light and create an interesting light pattern on the wall. Suitable for both indoor and outdoor applications.