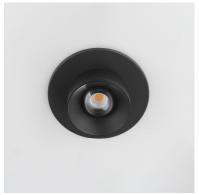

## PRODUCT DESCRIPTION

Designed with a recessed optical lens housed in the center of a sloped interior edge, the Caldera collection provides a luminous light source with minimal glare and intriguing beam angle. The collection's flush mounts feature an extremely small profile, extending less than 2" from the ceiling surface. With a diameter of 3.25 inches, the flush mounts also include a mud-in plate for clean architectural finishing applications as well as a cover plate for simpler installations that do not require additional preparation.