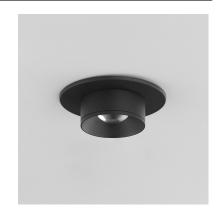

## PRODUCT DESCRIPTION

Designed with a recessed optical lens housed in the center of a sloped interior edge, the Caldera collection provides a luminous light source with minimal glare and intriguing beam angle. The collection's flush mounts feature an extremely small profile, extending less than 2" from the ceiling surface. With a diameter of 3.25 inches, the flush mounts also include a mud-in plate for clean architectural finishing applications as well as a cover plate for simpler installations that do not require additional preparation.