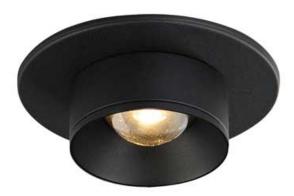

## PRODUCT DESCRIPTION

Designed with a recessed optical lens housed in the center of a sloped interior edge, the Caldera collection provides a luminous light source with minimal glare and intriguing beam angle. The collection's flush mounts feature an extremely small profile, extending less than 2" from the ceiling surface. With a diameter of 3.25 inches, the flush mounts also include a mud-in plate for clean architectural finishing applications as well as a cover plate for simpler installations that do not require additional preparation.