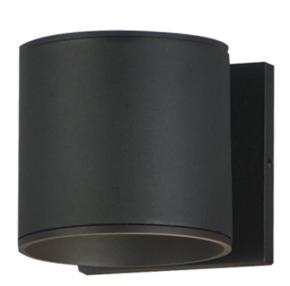

### PRODUCT DESCRIPTION

Round or square. Short and stout. These small LED flush mounts and outdoor rated sconces pack a powerful lumen package, great for small spaces that need a lot of light. With 120-277V range voltage input, they are ideal for use in commercial spaces as well as residential settings.

# **MEASUREMENTS**

: 4.75" W x 4.5" H x 5.5" Ext DIMENSION

MAX OAH : 4.5" W x 4.5" H

HANGING WEIGHT : 2.31 lb