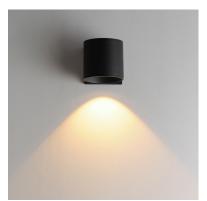

### PRODUCT DESCRIPTION

Round or square. Short and stout. These small LED flush mounts and outdoor rated sconces pack a powerful lumen package, great for small spaces that need a lot of light. With 120-277V range voltage input, they are ideal for use in commercial spaces as well as residential settings.

#### LAMPING

INPUT VOLTAGE : 120-277V

**LUMENS** : 2,000 Rated (2,170 Del.)

**BULB** : 1 x 20W LED DC Integrated , 20W Total

**BULB INCLUDED** : (Integrated) DIMMABLE : Triac or ELV at 120V

CRI : 90 CRI COLOR\_TEMP : 3000K LIGHTING\_DIRECTION: Down