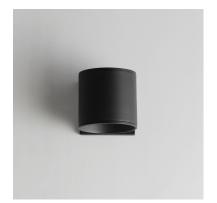

### PRODUCT DESCRIPTION

Round or square. Short and stout. These small LED flush mounts and outdoor rated sconces pack a powerful lumen package, great for small spaces that need a lot of light. With 120-277V range voltage input, they are ideal for use in commercial spaces as well as residential settings.

# **MEASUREMENTS**

: 4.75" W x 4.5" H x 5.5" Ext DIMENSION

MAX OAH : 4.5" W x 4.5" H

HANGING WEIGHT : 2.31 lb